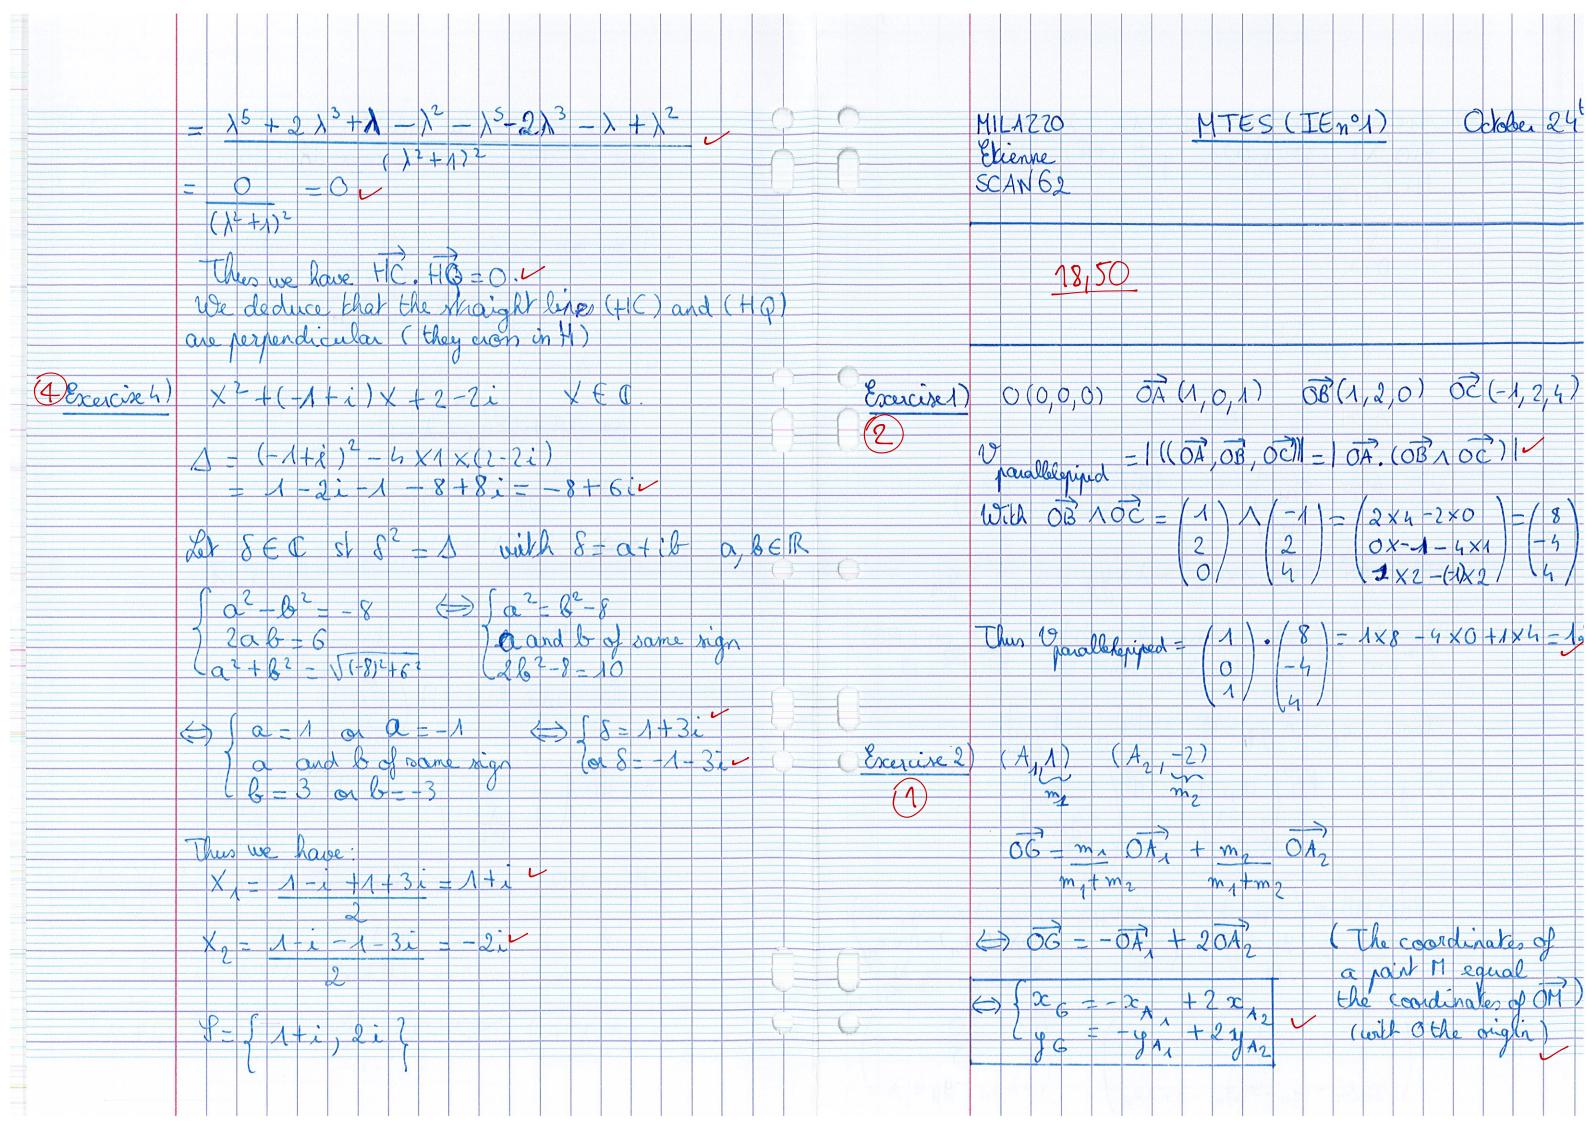

|       |   | 1 |   |   |   |   |   |                       |   |   |       |       | 1 | 1 | 1 |    |
|-------|---|---|---|---|---|---|---|-----------------------|---|---|-------|-------|---|---|---|----|
|       |   |   |   |   |   |   |   |                       |   |   |       |       |   |   |   |    |
|       |   |   |   |   |   |   |   |                       |   | 1 |       |       |   |   |   |    |
|       |   |   |   |   |   |   |   |                       |   |   |       |       |   |   |   |    |
|       |   |   |   |   |   |   |   |                       |   |   |       |       |   |   |   |    |
|       |   |   |   |   |   |   |   |                       |   |   |       |       |   |   |   |    |
|       |   |   |   |   |   |   |   |                       |   |   |       |       |   |   | 6 |    |
|       |   |   |   |   |   |   |   |                       |   |   |       |       |   |   |   | I  |
|       | - |   |   |   |   |   |   |                       |   |   |       | <br>  |   |   | - |    |
| <br>  |   |   |   |   |   |   |   |                       |   |   |       | <br>  |   |   | 6 |    |
|       |   | _ | 1 |   |   |   |   |                       |   |   |       |       |   |   |   |    |
|       |   |   |   |   |   |   |   |                       |   |   | <br>  | <br>  |   |   |   |    |
|       | _ | _ |   |   |   |   |   |                       |   |   |       |       |   |   | - |    |
|       |   |   |   |   |   |   |   |                       |   |   | <br>  | <br>  |   |   |   |    |
| <br>  |   |   |   |   |   |   |   |                       |   |   | <br>  |       |   |   |   |    |
|       | _ | _ |   |   |   |   |   |                       |   |   |       | <br>  |   |   |   |    |
|       |   |   | - |   |   |   |   |                       |   |   | -     |       |   |   |   |    |
|       |   |   |   |   |   |   |   |                       |   |   |       |       |   |   |   |    |
|       |   |   |   |   |   |   |   |                       |   |   | <br>  | <br>  |   |   |   |    |
|       |   | _ |   |   |   |   |   |                       |   |   | <br>  | <br>  |   |   |   |    |
| <br>  |   | 1 |   |   |   |   |   |                       | 1 |   | <br>  | <br>  |   |   |   |    |
|       |   |   |   |   |   |   |   |                       |   |   |       |       |   |   |   |    |
| <br>  | - |   | - |   | - |   |   |                       |   |   |       |       |   |   |   |    |
|       | - |   |   |   |   |   |   |                       |   |   |       |       |   |   |   |    |
|       |   |   |   |   |   |   |   |                       |   |   |       |       |   |   |   |    |
| <br>  |   |   |   |   |   | - |   |                       |   |   |       |       |   |   |   |    |
|       |   |   |   |   |   |   |   |                       |   |   |       | <br>  |   |   |   |    |
|       |   |   |   |   |   |   |   |                       |   |   | <br>  | <br>  |   |   |   |    |
|       |   |   |   |   |   |   |   |                       |   |   |       |       |   |   |   |    |
|       |   |   |   |   |   |   |   |                       |   |   |       |       |   |   |   |    |
|       |   |   |   |   |   |   |   | and the second second |   |   | <br>- | <br>  |   |   |   |    |
|       | - | - |   |   |   |   |   |                       |   |   |       | <br>  |   |   |   |    |
|       |   |   |   |   |   |   |   |                       |   |   |       |       |   |   |   |    |
|       |   |   |   |   |   |   |   |                       |   |   |       | <br>  |   |   |   |    |
|       |   |   |   |   |   |   |   |                       |   |   | <br>  | <br>  |   |   | - |    |
|       | - |   |   |   |   |   |   |                       |   |   |       |       |   |   |   |    |
|       |   | - |   |   |   |   |   |                       |   |   | <br>  |       |   |   |   |    |
|       |   | - |   |   |   |   |   |                       |   |   |       | <br>  |   |   |   |    |
|       | - |   |   |   |   |   |   |                       |   |   |       |       |   |   |   |    |
|       |   |   |   |   |   |   |   |                       |   |   |       | <br>  |   |   |   |    |
|       |   |   |   |   |   |   | - |                       |   |   | <br>  | <br>  |   |   |   |    |
|       |   |   |   | - |   |   |   |                       |   |   |       |       |   |   |   |    |
|       |   |   |   |   |   |   |   |                       |   |   | <br>  |       |   |   |   |    |
|       |   |   |   |   |   |   |   | 1                     |   |   | <br>  |       |   |   |   |    |
| <br>  |   |   |   |   |   |   |   |                       |   |   | <br>1 |       |   |   |   |    |
|       | 1 | 1 |   |   |   |   |   |                       |   |   |       |       |   |   |   |    |
| <br>  |   | - |   |   |   |   |   |                       |   |   | <br>  | <br>  |   |   |   |    |
|       |   |   |   |   |   |   |   |                       |   |   |       |       |   |   |   |    |
|       |   |   |   |   |   |   |   |                       |   |   |       | <br>  |   |   |   |    |
|       |   |   |   |   |   |   |   |                       |   |   |       |       |   |   | - |    |
|       | - |   |   |   |   |   |   |                       |   |   |       |       |   |   | - |    |
|       |   |   |   |   |   |   |   |                       | 1 |   | 1     |       |   |   |   |    |
|       |   |   |   |   |   |   |   |                       |   |   |       |       |   |   |   |    |
|       |   |   |   |   |   |   |   |                       |   |   | <br>- |       |   |   |   | 1  |
| <br>  |   | - |   |   |   |   |   |                       |   |   |       |       |   |   |   |    |
| <br>  | - |   |   |   |   |   |   |                       |   |   | <br>  |       |   |   |   |    |
|       |   |   |   |   |   |   |   |                       |   |   |       |       |   |   | ( | 3- |
| <br>  |   |   |   |   |   |   |   |                       |   |   |       |       |   |   | 1 |    |
|       |   |   |   |   |   |   |   |                       |   |   |       |       |   |   |   |    |
|       |   |   |   |   |   |   |   |                       |   |   |       |       |   |   |   |    |
|       |   |   |   |   |   |   |   |                       |   |   | <br>- | <br>  |   |   |   |    |
|       |   |   |   |   |   |   |   |                       | - |   |       |       |   |   |   |    |
| <br>  |   |   |   |   |   |   |   |                       |   |   |       |       |   |   |   |    |
|       |   |   |   |   |   |   |   |                       |   |   |       | <br>  |   |   |   |    |
|       | - |   |   |   |   |   |   |                       |   |   |       |       |   |   | - |    |
| <br>  | - |   | - |   |   | - |   |                       |   |   | <br>  | <br>  |   |   |   |    |
|       |   |   |   |   |   |   |   |                       |   |   | <br>  |       |   |   |   |    |
|       |   |   |   |   |   |   |   |                       |   |   |       |       |   |   |   |    |
|       | - |   |   |   |   |   |   |                       |   |   |       |       |   |   |   |    |
|       |   |   |   |   |   |   |   |                       |   |   |       |       |   |   |   |    |
| <br>1 |   |   |   |   |   |   |   |                       |   |   |       |       |   |   |   |    |
| <br>  |   |   |   |   |   |   |   |                       | - |   |       |       |   |   | 1 | 1  |
| 1     |   |   |   |   |   |   |   |                       |   |   | <br>  |       |   |   |   |    |
|       |   |   |   |   |   |   |   |                       |   |   |       |       |   |   |   |    |
|       |   |   |   |   |   |   |   |                       |   |   |       |       |   |   |   |    |
|       |   |   |   |   |   |   |   |                       |   |   |       | -     |   |   | - |    |
|       |   |   |   |   |   |   |   |                       |   |   |       |       | 1 |   |   |    |
|       |   |   |   |   |   |   |   |                       | - |   |       |       |   |   |   |    |
|       |   |   |   |   |   |   |   |                       |   |   |       |       |   |   |   |    |
|       |   |   |   |   |   |   |   |                       |   |   | <br>- | <br>- |   |   |   |    |
|       |   |   |   |   |   |   |   |                       |   |   |       |       |   |   |   |    |
|       |   |   |   |   |   |   |   |                       |   |   |       |       |   |   |   |    |
|       |   |   |   |   |   |   |   |                       |   |   |       |       |   |   |   |    |
|       |   |   |   |   |   |   |   |                       |   |   |       |       |   |   |   |    |
|       |   |   |   |   |   |   |   |                       |   |   |       |       |   |   |   |    |