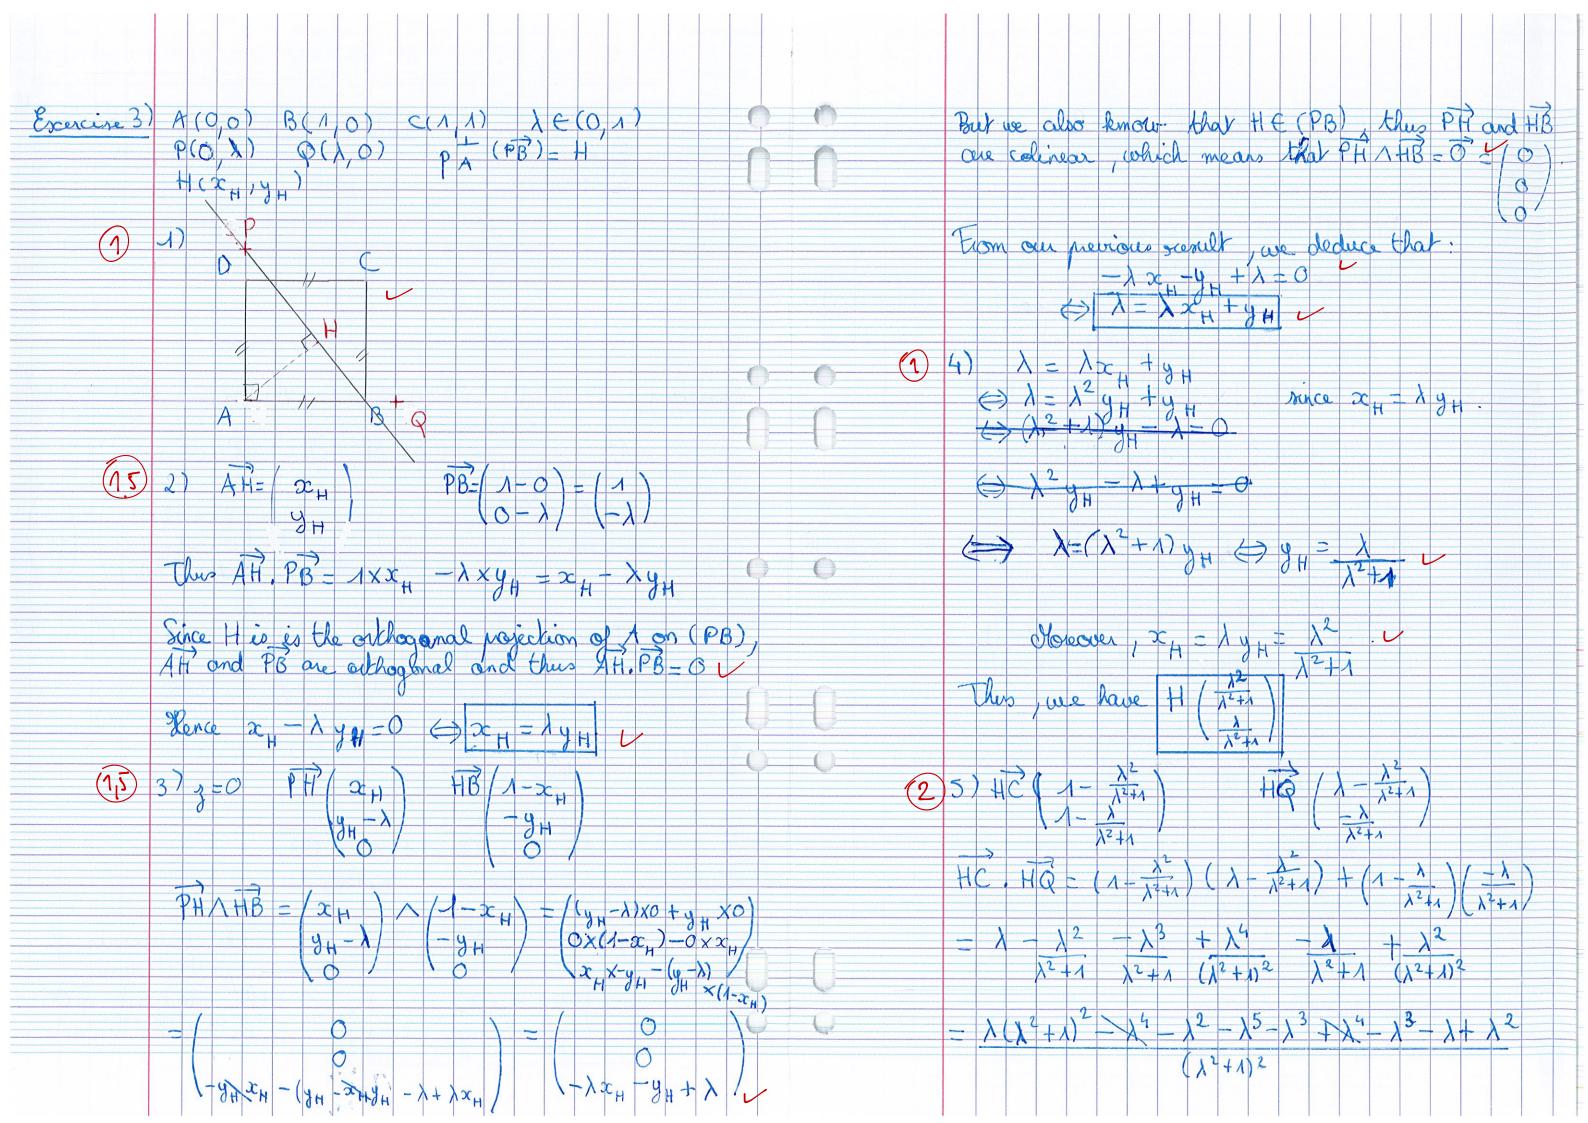

|       |   | 1 |   |   |   |   |   |                       |   |   |       |       | 1 | 1 | 1 |    |
|-------|---|---|---|---|---|---|---|-----------------------|---|---|-------|-------|---|---|---|----|
|       |   |   |   |   |   |   |   |                       |   |   |       |       |   |   |   |    |
|       |   |   |   |   |   |   |   |                       |   | 1 |       |       |   |   |   |    |
|       |   |   |   |   |   |   |   |                       |   |   |       |       |   |   |   |    |
|       |   |   |   |   |   |   |   |                       |   |   |       |       |   |   |   |    |
|       |   |   |   |   |   |   |   |                       |   |   |       |       |   |   |   |    |
|       |   |   |   |   |   |   |   |                       |   |   |       |       |   |   | 6 |    |
|       |   |   |   |   |   |   |   |                       |   |   |       |       |   |   |   | I  |
|       | - |   |   |   |   |   |   |                       |   |   |       | <br>  |   |   | - |    |
| <br>  |   |   |   |   |   |   |   |                       |   |   |       | <br>  |   |   | 6 |    |
|       |   | _ | 1 |   |   |   |   |                       |   |   |       |       |   |   |   |    |
|       |   |   |   |   |   |   |   |                       |   |   | <br>  | <br>  |   |   |   |    |
|       | _ | _ |   |   |   |   |   |                       |   |   |       |       |   |   | - |    |
|       |   |   |   |   |   |   |   |                       |   |   | <br>  | <br>  |   |   |   |    |
| <br>  |   |   |   |   |   |   |   |                       |   |   | <br>  |       |   |   |   |    |
|       | _ | _ |   |   |   |   |   |                       |   |   |       | <br>  |   |   |   |    |
|       |   |   | - |   |   |   |   |                       |   |   | -     |       |   |   |   |    |
|       |   |   |   |   |   |   |   |                       |   |   |       |       |   |   |   |    |
|       |   |   |   |   |   |   |   |                       |   |   | <br>  | <br>  |   |   |   |    |
|       |   | _ |   |   |   |   |   |                       |   |   | <br>  | <br>  |   |   |   |    |
| <br>  |   | 1 |   |   |   |   |   |                       | 1 |   | <br>  | <br>  |   |   |   |    |
|       |   |   |   |   |   |   |   |                       |   |   |       |       |   |   |   |    |
| <br>  | - |   | - |   | - |   |   |                       |   |   |       |       |   |   |   |    |
|       | - |   |   |   |   |   |   |                       |   |   |       |       |   |   |   |    |
|       |   |   |   |   |   |   |   |                       |   |   |       |       |   |   |   |    |
| <br>  |   |   |   |   |   | - |   |                       |   |   |       |       |   |   |   |    |
|       |   |   |   |   |   |   |   |                       |   |   |       | <br>  |   |   |   |    |
|       |   |   |   |   |   |   |   |                       |   |   | <br>  | <br>  |   |   |   |    |
|       |   |   |   |   |   |   |   |                       |   |   |       |       |   |   |   |    |
|       |   |   |   |   |   |   |   |                       |   |   |       |       |   |   |   |    |
|       |   |   |   |   |   |   |   | and the second second |   |   | <br>- | <br>  |   |   |   |    |
|       | - | - |   |   |   |   |   |                       |   |   |       | <br>  |   |   |   |    |
|       |   |   |   |   |   |   |   |                       |   |   |       |       |   |   |   |    |
|       |   |   |   |   |   |   |   |                       |   |   |       | <br>  |   |   |   |    |
|       |   |   |   |   |   |   |   |                       |   |   | <br>  | <br>  |   |   | - |    |
|       | - |   |   |   |   |   |   |                       |   |   |       |       |   |   |   |    |
|       |   | - |   |   |   |   |   |                       |   |   | <br>  |       |   |   |   |    |
|       |   | - |   |   |   |   |   |                       |   |   |       | <br>  |   |   |   |    |
|       | - |   |   |   |   |   |   |                       |   |   |       |       |   |   |   |    |
|       |   |   |   |   |   |   |   |                       |   |   |       | <br>  |   |   |   |    |
|       |   |   |   |   |   |   | - |                       |   |   | <br>  | <br>  |   |   |   |    |
|       |   |   |   | - |   |   |   |                       |   |   |       |       |   |   |   |    |
|       |   |   |   |   |   |   |   |                       |   |   | <br>  |       |   |   |   |    |
|       |   |   |   |   |   |   |   | 1                     |   |   | <br>  |       |   |   |   |    |
| <br>  |   |   |   |   |   |   |   |                       |   |   | <br>1 |       |   |   |   |    |
|       | 1 | 1 |   |   |   |   |   |                       |   |   |       |       |   |   |   |    |
| <br>  |   | - |   |   |   |   |   |                       |   |   | <br>  | <br>  |   |   |   |    |
|       |   |   |   |   |   |   |   |                       |   |   |       |       |   |   |   |    |
|       |   |   |   |   |   |   |   |                       |   |   |       | <br>  |   |   |   |    |
|       |   |   |   |   |   |   |   |                       |   |   |       |       |   |   | - |    |
|       | - |   |   |   |   |   |   |                       |   |   |       |       |   |   | - |    |
|       |   |   |   |   |   |   |   |                       | 1 |   | 1     |       |   |   |   |    |
|       |   |   |   |   |   |   |   |                       |   |   |       |       |   |   |   |    |
|       |   |   |   |   |   |   |   |                       |   |   | <br>- |       |   |   |   | 1  |
| <br>  |   | - |   |   |   |   |   |                       |   |   |       |       |   |   |   |    |
| <br>  | - |   |   |   |   |   |   |                       |   |   | <br>  |       |   |   |   |    |
|       |   |   |   |   |   |   |   |                       |   |   |       |       |   |   | ( | 3- |
| <br>  |   |   |   |   |   |   |   |                       |   |   |       |       |   |   | 1 |    |
|       |   |   |   |   |   |   |   |                       |   |   |       |       |   |   |   |    |
|       |   |   |   |   |   |   |   |                       |   |   |       |       |   |   |   |    |
|       |   |   |   |   |   |   |   |                       |   |   | <br>- | <br>  |   |   |   |    |
|       |   |   |   |   |   |   |   |                       | - |   |       |       |   |   |   |    |
| <br>  |   |   |   |   |   |   |   |                       |   |   |       |       |   |   |   |    |
|       |   |   |   |   |   |   |   |                       |   |   |       | <br>  |   |   |   |    |
|       | - |   |   |   |   |   |   |                       |   |   |       |       |   |   | - |    |
| <br>  | - |   | - |   |   | - |   |                       |   |   | <br>  | <br>  |   |   |   |    |
|       |   |   |   |   |   |   |   |                       |   |   | <br>  |       |   |   |   |    |
|       |   |   |   |   |   |   |   |                       |   |   |       |       |   |   |   |    |
|       | - |   |   |   |   |   |   |                       |   |   |       |       |   |   |   |    |
|       |   |   |   |   |   |   |   |                       |   |   |       |       |   |   |   |    |
| <br>1 |   |   |   |   |   |   |   |                       |   |   |       |       |   |   |   |    |
| <br>  |   |   |   |   |   |   |   |                       | - |   |       |       |   |   | 1 | 1  |
| 1     |   |   |   |   |   |   |   |                       |   |   | <br>  |       |   |   |   |    |
|       |   |   |   |   |   |   |   |                       |   |   |       |       |   |   |   |    |
|       |   |   |   |   |   |   |   |                       |   |   |       |       |   |   |   |    |
|       |   |   |   |   |   |   |   |                       |   |   |       | -     |   |   | - |    |
|       |   |   |   |   |   |   |   |                       |   |   |       |       | 1 |   |   |    |
|       |   |   |   |   |   |   |   |                       | - |   |       |       |   |   |   |    |
|       |   |   |   |   |   |   |   |                       |   |   |       |       |   |   |   |    |
|       |   |   |   |   |   |   |   |                       |   |   | <br>- | <br>- |   |   |   |    |
|       |   |   |   |   |   |   |   |                       |   |   |       |       |   |   |   |    |
|       |   |   |   |   |   |   |   |                       |   |   |       |       |   |   |   |    |
|       |   |   |   |   |   |   |   |                       |   |   |       |       |   |   |   |    |
|       |   |   |   |   |   |   |   |                       |   |   |       |       |   |   |   |    |
|       |   |   |   |   |   |   |   |                       |   |   |       |       |   |   |   |    |